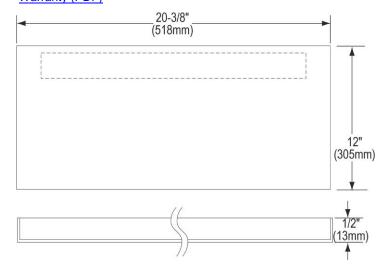

## PRODUCT SPECIFICATIONS

Elkay Stainless Steel 22-3/8" x 12" x 1/2", Service Sink Panel. Overall dimensions are 22-3/8" x 12" x 1/2". Made of 304 Stainless Steel.

| Material:        | 304 Stainless Steel  |
|------------------|----------------------|
| Finish:          | Buffed Satin         |
| Gauge:           | 18                   |
| Dimensions:      | 22-3/8" x 12" x 1/2" |
| Shipping Weight: | 6 lbs.               |

Special Note: For use with EFS2523C

- For use on EFS model floor sinks.
- 18-gauge, Type 304 stainless steel.
- 1/2" returns on all sides.
- Furnished with concealed wall hangers.
- Protects walls from splashing.
- Easy to clean and sanitize.